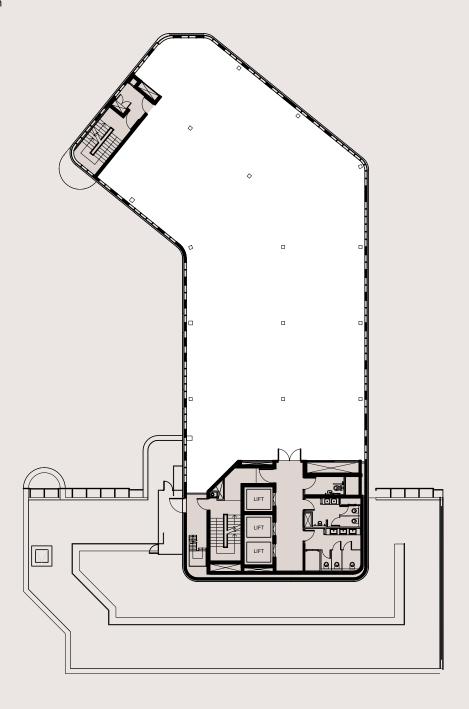

|             |                      |  |
|                    |                                                                                   |             |                      |  |
| -1 Basement        | up to 50 car parking spaces, 70 bicycle spaces, 9 showers and changing facilities |             |                      |  |
| Total              | 65,371 sq ft                                                                      | 6,073 sq m  |                      |  |

Clever floor plate design allows single and multiple floor lettings and provides ultimate flexibility to occupiers.







# 1st FLOOR

8,353 sq ft / 776 sq m









# 2nd, 3rd, 4th & 5th FLOORS

8,633 sq ft / 802 sq m



## 6th FLOOR

8,762 sq ft / 814 sq m





OFFICE



## 7th FLOOR

5,113 sq ft / 475 sq m



N

OFFICE

### -1 BASEMENT

up to 50 car parking spaces 70 bicycle spaces 9 showers & changing facilities





○ CAR PARKING SPACES ○ BICYCLE SPACES



### POTENTIAL SPACE PLAN

#### **Financial**

Occupier density:



### POTENTIAL SPACE PLAN

#### Technology

Occupier density:

PRIVATE OFFICES





MEETING ROOMS

### POTENTIAL SPACE PLAN

#### **Professional**

Occupier density: