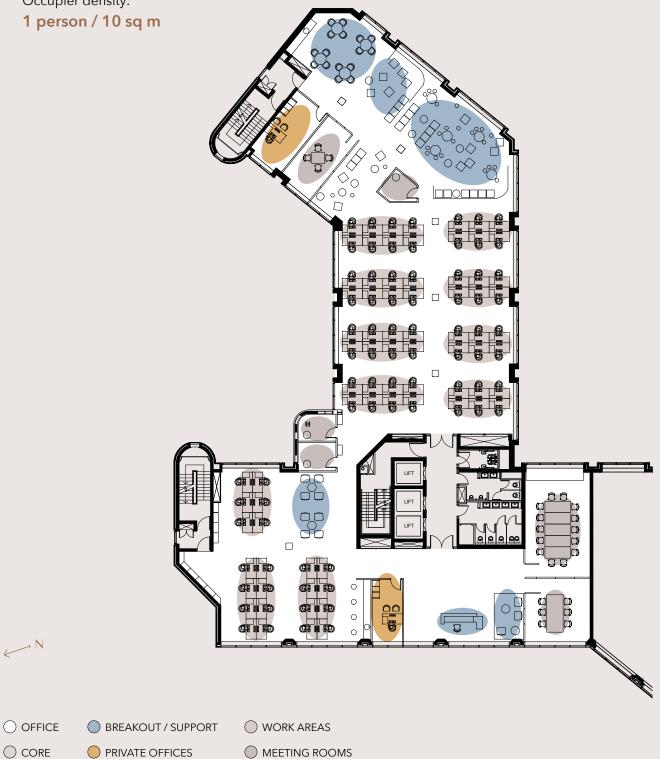

|                      |  |
| Total              | 65,371 sq ft                                                                      | 6,073 sq m  |                      |  |

Clever floor plate design allows single and multiple floor lettings and provides ultimate flexibility to occupiers.







# 1st FLOOR

8,353 sq ft / 776 sq m









# 2nd, 3rd, 4th & 5th FLOORS

8,633 sq ft / 802 sq m



## 6th FLOOR

8,762 sq ft / 814 sq m





OFFICE



## 7th FLOOR

5,113 sq ft / 475 sq m



N

OFFICE

### -1 BASEMENT

up to 50 car parking spaces 70 bicycle spaces 9 showers & changing facilities





○ CAR PARKING SPACES ○ BICYCLE SPACES



### POTENTIAL SPACE PLAN

#### **Financial**

Occupier density:



### POTENTIAL SPACE PLAN

#### Technology

Occupier density:

PRIVATE OFFICES





MEETING ROOMS

### POTENTIAL SPACE PLAN

#### **Professional**

Occupier density: