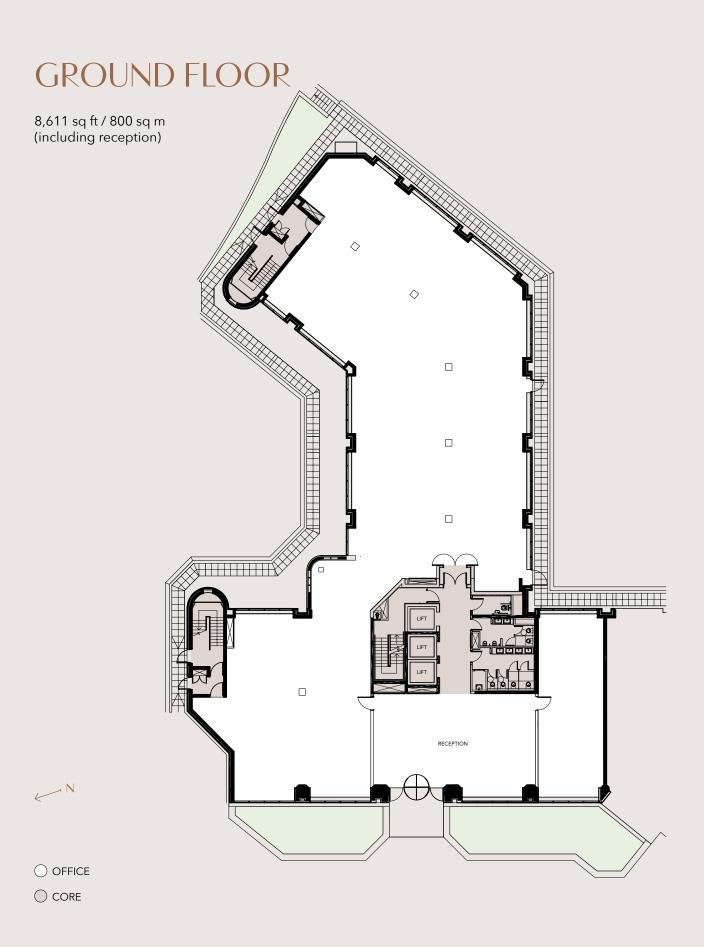

# AREA SCHEDULE

| Net Internal Areas | Office sq ft                                                                      | Office sq m |                      |  |
|--------------------|-----------------------------------------------------------------------------------|-------------|----------------------|--|
| Seventh Floor      | 5,113 sq ft                                                                       | 475 sq m    |                      |  |
|                    |                                                                                   |             |                      |  |
|                    |                                                                                   |             |                      |  |
| Sixth Floor        | 8,762 sq ft                                                                       | 814 sq m    |                      |  |
|                    |                                                                                   |             |                      |  |
|                    |                                                                                   |             |                      |  |
| Fifth Floor        | 8,633 sq ft                                                                       | 802 sq m    |                      |  |
|                    |                                                                                   |             |                      |  |
|                    |                                                                                   |             |                      |  |
| Fourth Floor       | 8,633 sq ft                                                                       | 802 sq m    |                      |  |
|                    |                                                                                   |             |                      |  |
|                    |                                                                                   |             |                      |  |
| Third Floor        | 8,633 sq ft                                                                       | 802 sq m    |                      |  |
|                    |                                                                                   |             |                      |  |
|                    |                                                                                   |             |                      |  |
| Second Floor       | 8,633 sq ft                                                                       | 802 sq m    |                      |  |
|                    |                                                                                   |             |                      |  |
|                    |                                                                                   |             |                      |  |
| First Floor        | 8,353 sq ft                                                                       | 776 sq m    |                      |  |
|                    |                                                                                   |             |                      |  |
|                    |                                                                                   |             |                      |  |
| Ground Floor       | 8,611 sq ft*                                                                      | 800 sq m*   | *including reception |  |
|                    |                                                                                   |             |                      |  |
|                    |                                                                                   |             |                      |  |
| -1 Basement        | up to 50 car parking spaces, 70 bicycle spaces, 9 showers and changing facilities |             |                      |  |
| Total              | 65,371 sq ft                                                                      | 6,073 sq m  |                      |  |

# 1st FLOOR

8,353 sq ft / 776 sq m