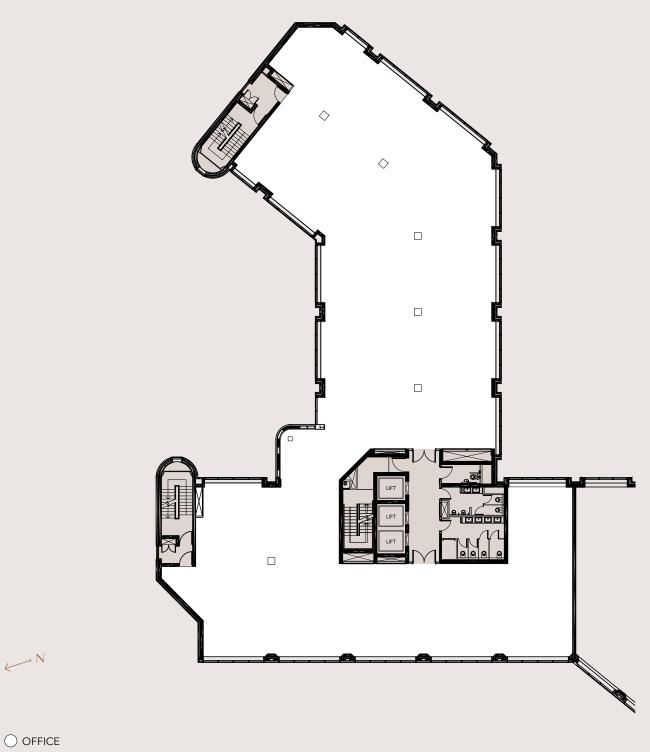

# AREA SCHEDULE

| Net Internal Areas | Office sq ft                                                                      | Office sq m |                      |  |
|--------------------|-----------------------------------------------------------------------------------|-------------|----------------------|--|
| Seventh Floor      | 5,113 sq ft                                                                       | 475 sq m    |                      |  |
|                    |                                                                                   |             |                      |  |
|                    |                                                                                   |             |                      |  |
| Sixth Floor        | 8,762 sq ft                                                                       | 814 sq m    |                      |  |
|                    |                                                                                   |             |                      |  |
|                    |                                                                                   |             |                      |  |
| Fifth Floor        | 8,633 sq ft                                                                       | 802 sq m    |                      |  |
|                    |                                                                                   |             |                      |  |
|                    |                                                                                   |             |                      |  |
| Fourth Floor       | 8,633 sq ft                                                                       | 802 sq m    |                      |  |
|                    |                                                                                   |             |                      |  |
|                    |                                                                                   |             |                      |  |
| Third Floor        | 8,633 sq ft                                                                       | 802 sq m    |                      |  |
|                    |                                                                                   |             |                      |  |
|                    |                                                                                   |             |                      |  |
| Second Floor       | 8,633 sq ft                                                                       | 802 sq m    |                      |  |
|                    |                                                                                   |             |                      |  |
|                    |                                                                                   |             |                      |  |
| First Floor        | 8,353 sq ft                                                                       | 776 sq m    |                      |  |
|                    |                                                                                   |             |                      |  |
|                    |                                                                                   |             |                      |  |
| Ground Floor       | 8,611 sq ft*                                                                      | 800 sq m*   | *including reception |  |
|                    |                                                                                   |             |                      |  |
|                    |                                                                                   |             |                      |  |
| -1 Basement        | up to 50 car parking spaces, 70 bicycle spaces, 9 showers and changing facilities |             |                      |  |
| Total              | 65,371 sq ft                                                                      | 6,073 sq m  |                      |  |

## 6th FLOOR

8,762 sq ft / 814 sq m

OFFICE