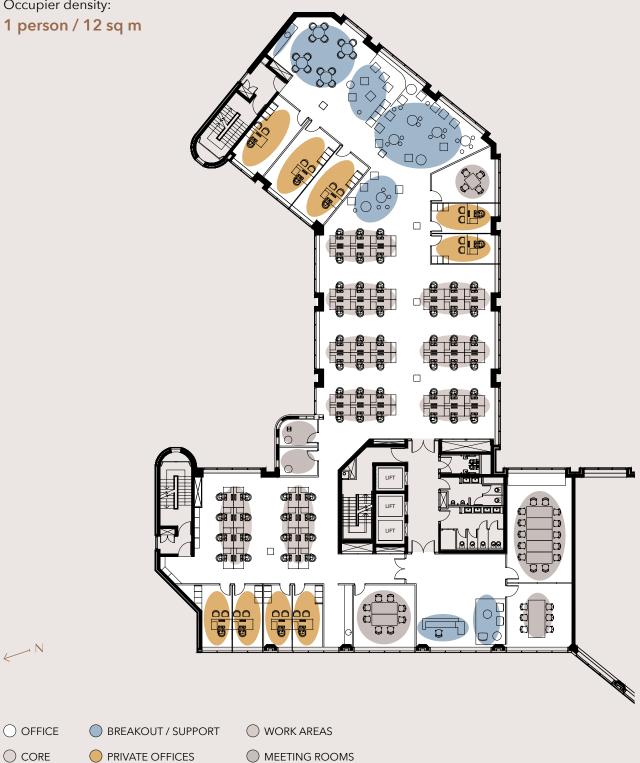

### POTENTIAL SPACE PLAN

#### Technology

Occupier density:

PRIVATE OFFICES

MEETING ROOMS