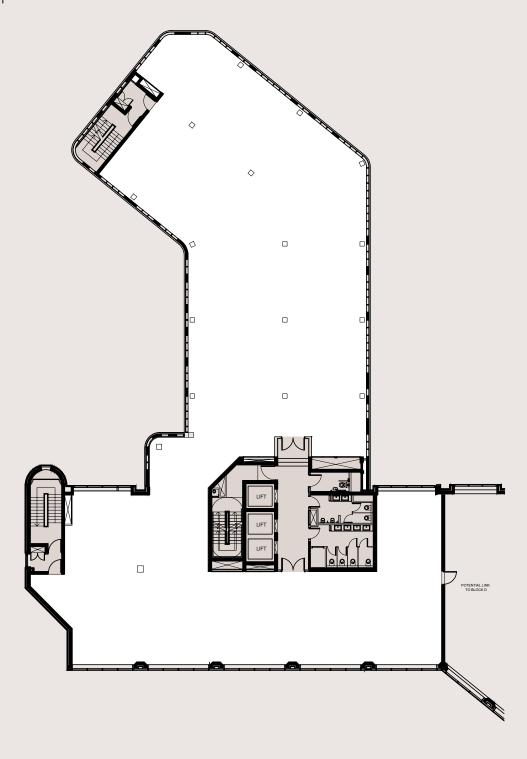

|             |                      |  |
|                    |                                                                                   |             |                      |  |
| -1 Basement        | up to 50 car parking spaces, 70 bicycle spaces, 9 showers and changing facilities |             |                      |  |
| Total              | 65,371 sq ft                                                                      | 6,073 sq m  |                      |  |

Clever floor plate design allows single and multiple floor lettings and provides ultimate flexibility to occupiers.







# 1st FLOOR

8,353 sq ft / 776 sq m









# 2nd, 3rd, 4th & 5th FLOORS

8,633 sq ft / 802 sq m



## 6th FLOOR

8,762 sq ft / 814 sq m





OFFICE



## 7th FLOOR

5,113 sq ft / 475 sq m



N

OFFICE

### -1 BASEMENT

up to 50 car parking spaces 70 bicycle spaces 9 showers & changing facilities





○ CAR PARKING SPACES ○ BICYCLE SPACES



### POTENTIAL SPACE PLAN

#### **Financial**

Occupier density:



### POTENTIAL SPACE PLAN

#### Technology

Occupier density:

PRIVATE OFFICES





MEETING ROOMS

### POTENTIAL SPACE PLAN

#### **Professional**

Occupier density: