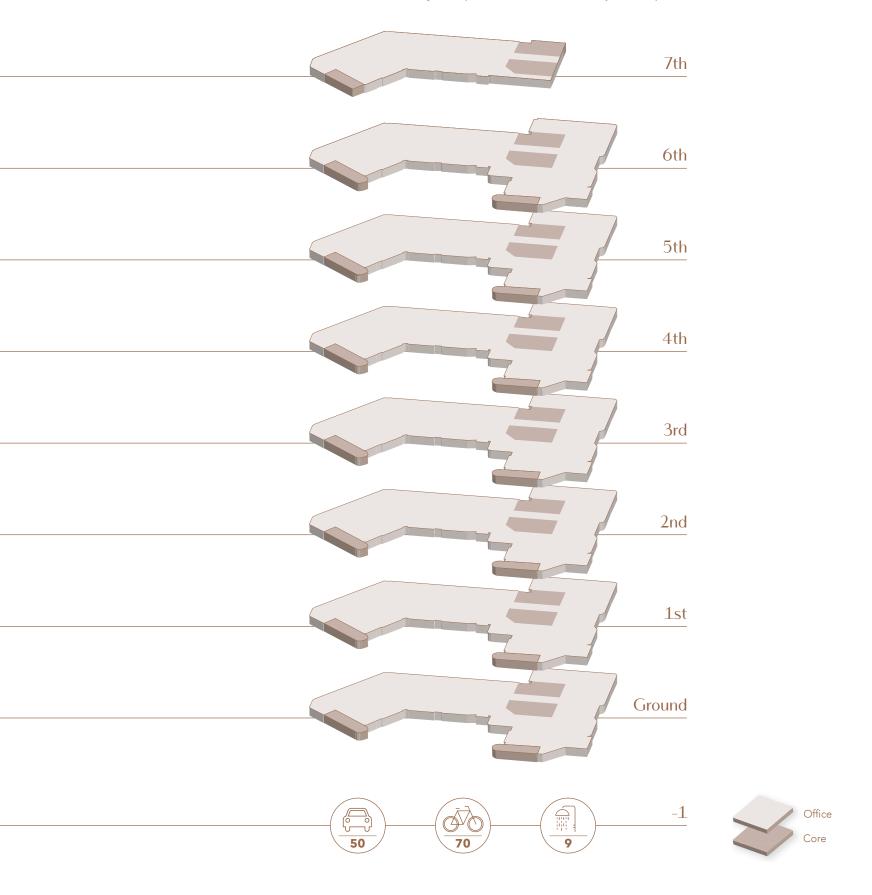

# AREA SCHEDULE

| Net Internal Areas | Office sq ft                                                                      | Office sq m |                      |  |
|--------------------|-----------------------------------------------------------------------------------|-------------|----------------------|--|
| Seventh Floor      | 5,113 sq ft                                                                       | 475 sq m    |                      |  |
|                    |                                                                                   |             |                      |  |
|                    |                                                                                   |             |                      |  |
| Sixth Floor        | 8,762 sq ft                                                                       | 814 sq m    |                      |  |
|                    |                                                                                   |             |                      |  |
|                    |                                                                                   |             |                      |  |
| Fifth Floor        | 8,633 sq ft                                                                       | 802 sq m    |                      |  |
|                    |                                                                                   |             |                      |  |
|                    |                                                                                   |             |                      |  |
| Fourth Floor       | 8,633 sq ft                                                                       | 802 sq m    |                      |  |
|                    |                                                                                   |             |                      |  |
|                    |                                                                                   |             |                      |  |
| Third Floor        | 8,633 sq ft                                                                       | 802 sq m    |                      |  |
|                    |                                                                                   |             |                      |  |
|                    |                                                                                   |             |                      |  |
| Second Floor       | 8,633 sq ft                                                                       | 802 sq m    |                      |  |
|                    |                                                                                   |             |                      |  |
|                    |                                                                                   |             |                      |  |
| First Floor        | 8,353 sq ft                                                                       | 776 sq m    |                      |  |
|                    |                                                                                   |             |                      |  |
|                    |                                                                                   |             |                      |  |
| Ground Floor       | 8,611 sq ft*                                                                      | 800 sq m*   | *including reception |  |
|                    |                                                                                   |             |                      |  |
|                    |                                                                                   |             |                      |  |
| -1 Basement        | up to 50 car parking spaces, 70 bicycle spaces, 9 showers and changing facilities |             |                      |  |
| Total              | 65,371 sq ft                                                                      | 6,073 sq m  |                      |  |

Clever floor plate design allows single and multiple floor lettings and provides ultimate flexibility to occupiers.

# 1st FLOOR

8,353 sq ft / 776 sq m

# 2nd, 3rd, 4th & 5th FLOORS

8,633 sq ft / 802 sq m

## 6th FLOOR

8,762 sq ft / 814 sq m

OFFICE

## 7th FLOOR

5,113 sq ft / 475 sq m

N

OFFICE

### -1 BASEMENT

up to 50 car parking spaces 70 bicycle spaces 9 showers & changing facilities

○ CAR PARKING SPACES ○ BICYCLE SPACES