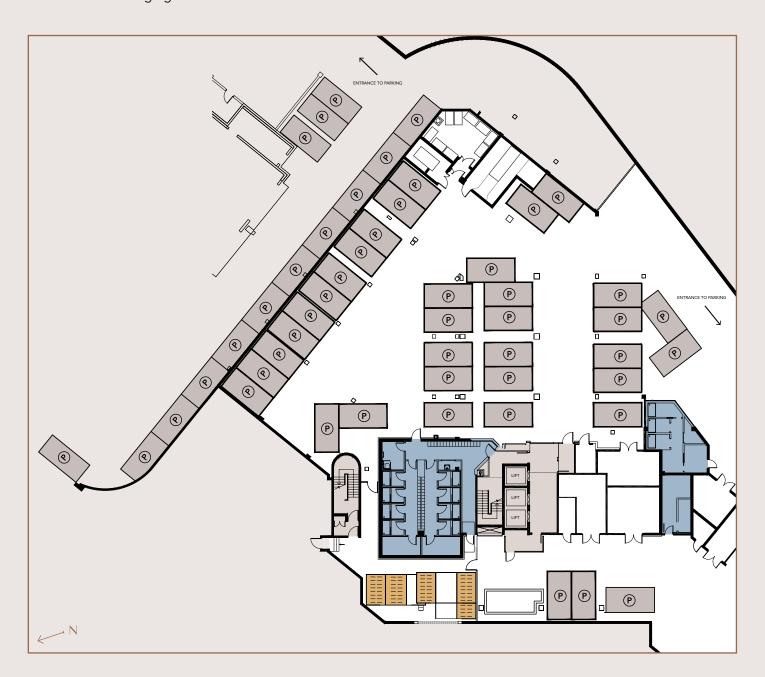

### -1 BASEMENT

up to 50 car parking spaces 70 bicycle spaces 9 showers & changing facilities

○ CAR PARKING SPACES ○ BICYCLE SPACES