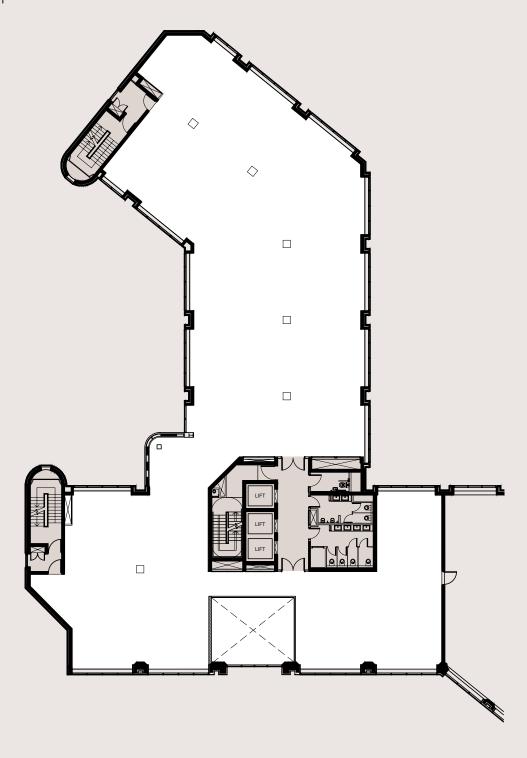

# AREA SCHEDULE

| Net Internal Areas | Office sq ft                                                                      | Office sq m |                      |  |
|--------------------|-----------------------------------------------------------------------------------|-------------|----------------------|--|
| Seventh Floor      | 5,113 sq ft                                                                       | 475 sq m    |                      |  |
|                    |                                                                                   |             |                      |  |
|                    |                                                                                   |             |                      |  |
| Sixth Floor        | 8,762 sq ft                                                                       | 814 sq m    |                      |  |
|                    |                                                                                   |             |                      |  |
|                    |                                                                                   |             |                      |  |
| Fifth Floor        | 8,633 sq ft                                                                       | 802 sq m    |                      |  |
|                    |                                                                                   |             |                      |  |
|                    |                                                                                   |             |                      |  |
| Fourth Floor       | 8,633 sq ft                                                                       | 802 sq m    |                      |  |
|                    |                                                                                   |             |                      |  |
|                    |                                                                                   |             |                      |  |
| Third Floor        | 8,633 sq ft                                                                       | 802 sq m    |                      |  |
|                    |                                                                                   |             |                      |  |
|                    |                                                                                   |             |                      |  |
| Second Floor       | 8,633 sq ft                                                                       | 802 sq m    |                      |  |
|                    |                                                                                   |             |                      |  |
|                    |                                                                                   |             |                      |  |
| First Floor        | 8,353 sq ft                                                                       | 776 sq m    |                      |  |
|                    |                                                                                   |             |                      |  |
|                    |                                                                                   |             |                      |  |
| Ground Floor       | 8,611 sq ft*                                                                      | 800 sq m*   | *including reception |  |
|                    |                                                                                   |             |                      |  |
|                    |                                                                                   |             |                      |  |
| -1 Basement        | up to 50 car parking spaces, 70 bicycle spaces, 9 showers and changing facilities |             |                      |  |
| Total              | 65,371 sq ft                                                                      | 6,073 sq m  |                      |  |

# 2nd, 3rd, 4th & 5th FLOORS

8,633 sq ft / 802 sq m