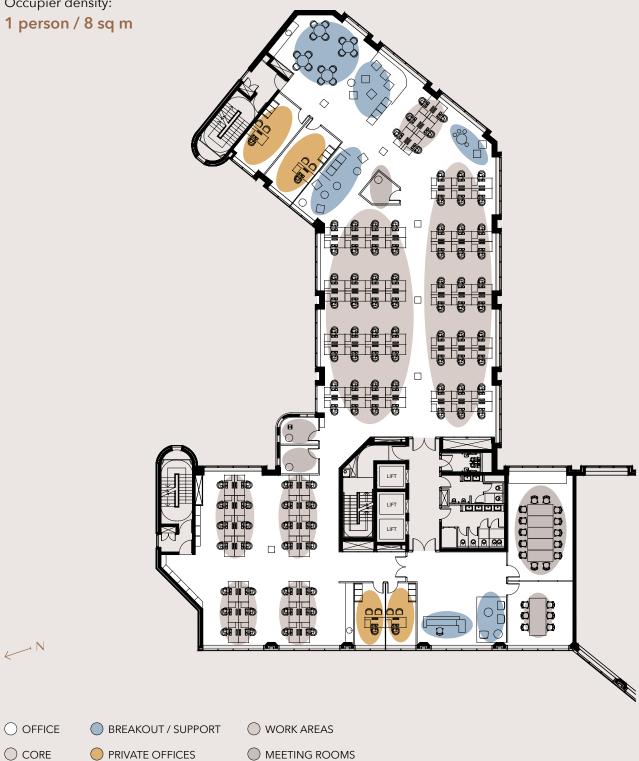

50 car parking spaces, 70 bicycle spaces, 9 showers and changing facilities |             |                      |  |
| Total              | 65,371 sq ft                                                                      | 6,073 sq m  |                      |  |

Clever floor plate design allows single and multiple floor lettings and provides ultimate flexibility to occupiers.







# 1st FLOOR

8,353 sq ft / 776 sq m









# 2nd, 3rd, 4th & 5th FLOORS

8,633 sq ft / 802 sq m



## 6th FLOOR

8,762 sq ft / 814 sq m





OFFICE



## 7th FLOOR

5,113 sq ft / 475 sq m



N

OFFICE

### -1 BASEMENT

up to 50 car parking spaces 70 bicycle spaces 9 showers & changing facilities





○ CAR PARKING SPACES ○ BICYCLE SPACES



### POTENTIAL SPACE PLAN

#### **Financial**

Occupier density:



### POTENTIAL SPACE PLAN

#### Technology

Occupier density:

PRIVATE OFFICES





MEETING ROOMS

### POTENTIAL SPACE PLAN

#### **Professional**

Occupier density: